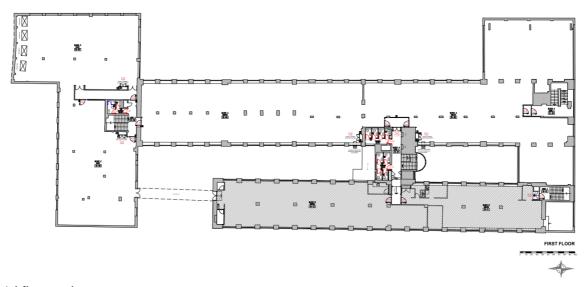

#### **ACCOMODATION**

All areas quoted are IPMS3-Office.

| Unit  | Size sq. ft. IPMS3 | Sq ft Combined spaces  | Product           |
|-------|--------------------|------------------------|-------------------|
| 1.1   | 5,143              |                        | Cat A             |
| 1.2   | 6,571              | 11,714 (1.1 & 1.2)     | Fitted or Capsule |
| 1.5/6 | 6,621              | 18,335 (1.1,1.2,1.5/6) | CAT A or Capsule  |
| G4    | 2,856              |                        | Capsule           |
| 1.1 a | 2,748              | 9,319 (1.1a & 1.2)     | Fitted or Capsule |
| 1.1 b | 2,394              | 9,015 (1.1b & 1.5/6)   | Fitted or Capsule |
| 2.3   | 1,017              |                        | Capsule           |

1<sup>st</sup> floor unit arrangement.

The property has quick and easy fibre connectivity with various suppliers.

Packages offering full turnkey fitted and furnished options are available via L&G's Capsule product.