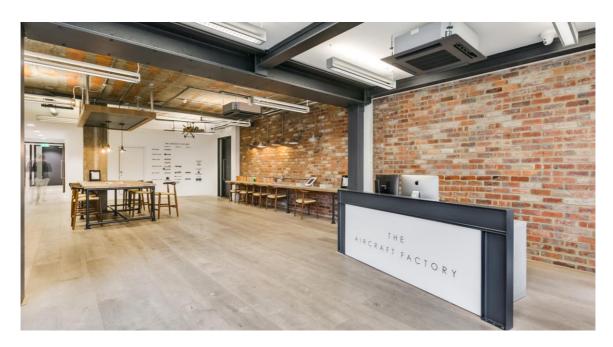

#### Ground floor reception with drop down areas and Wi Fi

- Character, warehouse office scheme
- High ceilings / concrete ceilings
- Air conditioning/heating
- Wi-Fi across all common areas
- Communal inside and outside seating for informal meetings
- Pendant energy efficient lighting
- Wood flooring
- Passenger lifts
- Regular occupier events arranged by the on-site management team
- Extensive communal grounds with seating and Table football and Petanque court