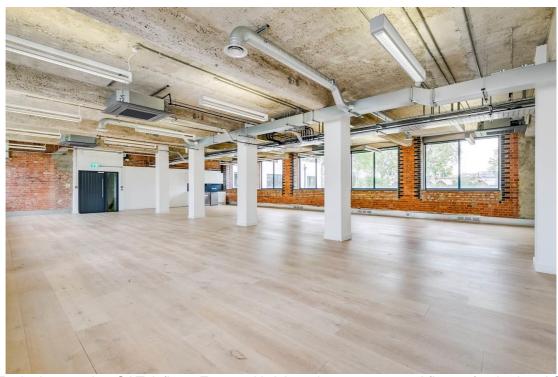

Typical open plan CAT A floor. Exposed brick and concrete, wood floors, fresh air + AC.

Example of a "Capsule" full fitted floor ready to occupy.