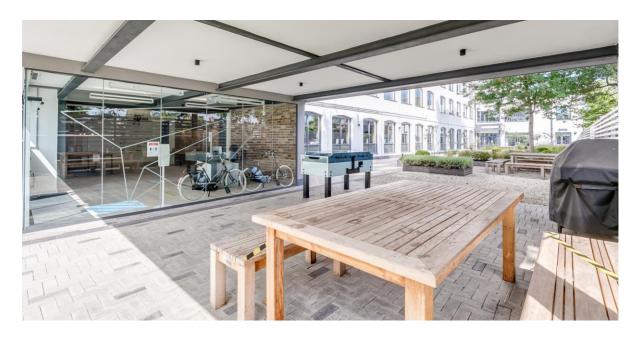

#### Ground floor reception with drop down areas and Wi Fi

- Character, warehouse office scheme
- High ceilings / concrete ceilings
- Air conditioning/heating
- Wi-Fi across all common areas
- Communal inside and outside seating for informal meetings
- Pendant energy efficient lighting
- Wood flooring
- Passenger lifts
- Regular occupier events arranged by the on-site management team
- Extensive communal grounds with seating and Table football and Petanque court

- On site coffee bar
- Quiet, green environment just five minutes' walk from the stations of Hammersmith
- Immediate phone / data connectivity with 1GB high speed internet, subject to terms
- · Cycling bays and showers
- Unisex super loos in common parts
- Car parking and EV charging points by arrangement
- Every Thursday we currently have occupier drinks held on site in the reception or outside in the grounds.
- Table tennis, Outside Flatscreen TV showing sport and other events.

## For more information visit eddisons.com T: 020 3205 0200

Fantastic outside space with Table football and BBQ

The scheme has proved immensely popular with many tenants including, **Gram Games**, **Vista entertainment**, **Metrea**, **H&H Global**, **Deltek**, **Sybarite Architects**, **Kau Media and THIS**.