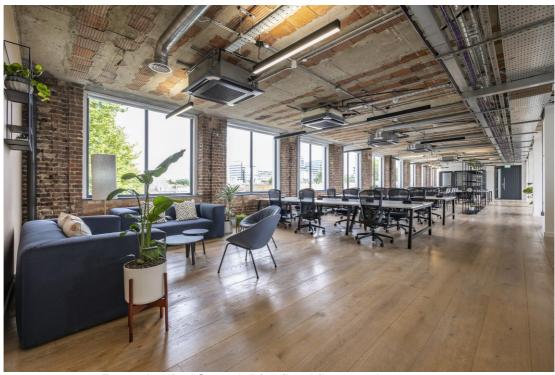

Typical open plan CAT A floor. Exposed brick and concrete, wood floors, fresh air + AC.

Example of a "Capsule" full fitted floor ready to occupy.